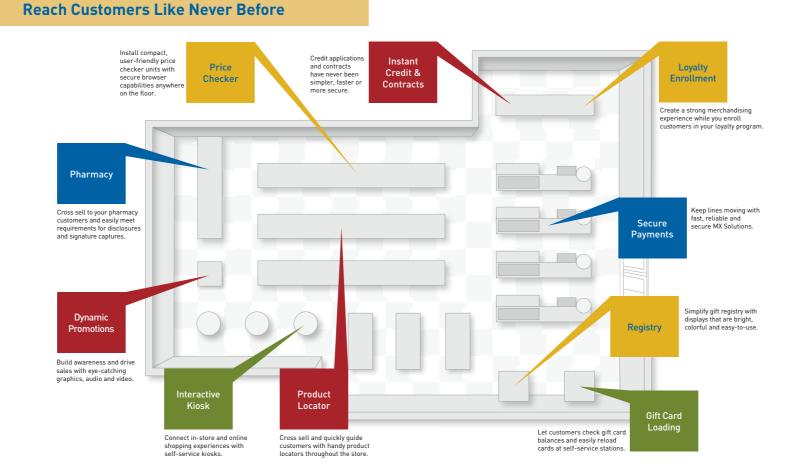

## Single Platform. A World of Uses.

MX Solutions operate on one software platform, providing integration and a single point of control, making it easy to create and customize customer touchpoints with multiple uses. Along with a common user interface, which dramatically simplifies use, MX Solutions is ideal for a wide range of customer interaction applications. From price checkers to dazzling multimedia promotions, self-service kiosks, disclosures, loyalty enrollment, instant credit and more, MX Solutions offers ingenious ways to personalize your customer service.

With MX Solutions you'll have everything you need to create an interactive platform of integrated devices featuring a variety of sales and service applications. Virtually endless options include promotions and brand building, price checkers, instant credit applications, loyalty programs and kiosks. You can customize self-service sales stations for gift cards, provide secure browser access for product information and offer online store inventory checks.

MX Solutions' interchangeable MX800 Series devices and unified software environment enable a broad mix of customer interaction applications in various locations, all managed through a central point of administration. A single user interface gives all devices a familiar look and feel for staff and customers. Plus, peripherals and optional modules allow you to configure customer touchpoints wherever you want them.

#### Mix-and-Match Products and Peripherals That Maximize Your Investment

The MX800 Series products and peripherals, upgradeable modules and connectivity options can be used in a wide variety of combinations anywhere in the store.